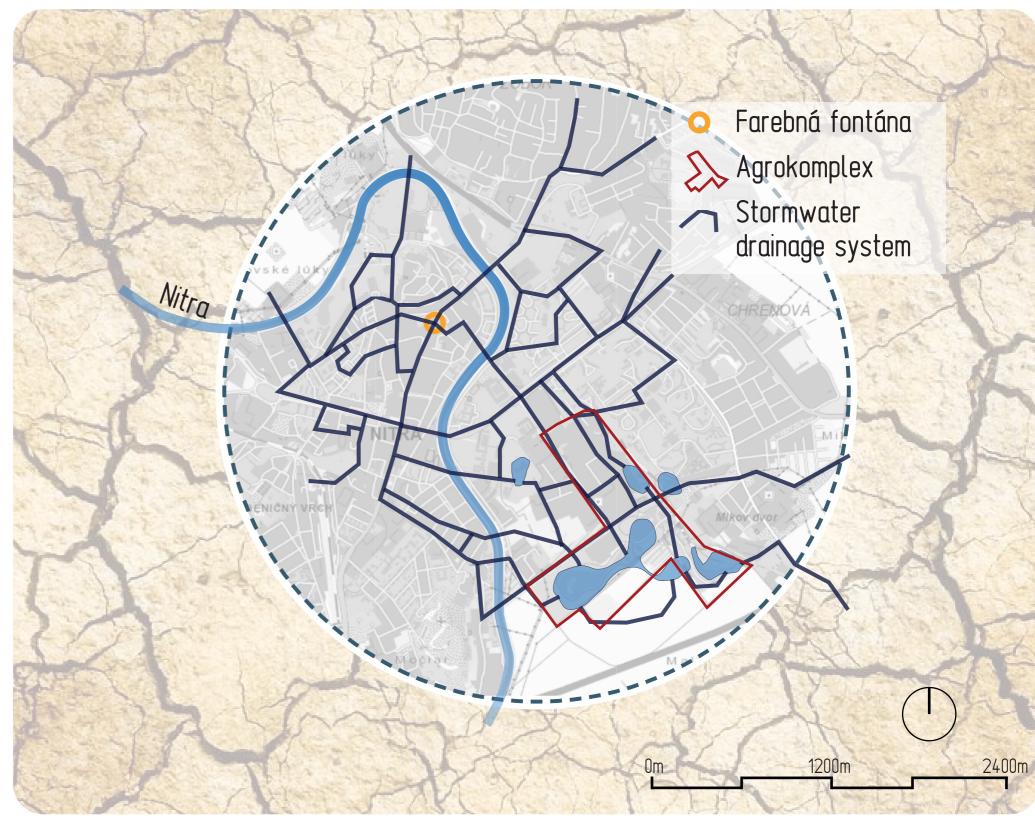

## Development for the Agrokomplex Main Bridge Stormwater Drainage System All the stormwater from the city will be guided with a drainage system through the whole city and will be collected & filtrated in water ponds, it also connects the surounding with the Agrokomplex Recreation Area collecting stormwater 40m attract the neighbourhood The pavilions are a open round construction which can be used from the people when there is no animal show Sports Park creating meeting The buildings will be greened to reduce the heat island effet in points the sealed areas more vegetation Recreation Area Water Ponds Skate Park 300m 600m To connect the bridge with the sports park there will be bridges but also circles in the water get active together where you can jump from one side to an other In heavy rain events the skate bowl will collect and make water come alive filtrate water Development of the buildings Zooning Spedition & Area Administration buildings change the site to bring the exhibition site more together Fair-Main cash desk Sports Park Remove all the buildings Optional use for the fair Oasis Show with animals buildings will be removed and changed to an open Apavilion which can be used in a different way if there isn't any show The Slovak Agriculture Museum Nitra Open public park