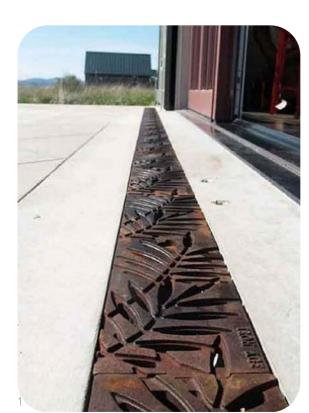

## Drought Cracks

Drought cracks in form of a stormwater drainage system

stormwater drainage system

water can slop over and new vegetation is growing

can be hidden under public furniture

and ends up in the ponds

## Development for the Agrokomplex Main Bridge Stormwater Drainage System All the stormwater from the city will be guided with a drainage system through the whole city and will be collected & filtrated in water ponds, it also connects the surounding with the Agrokomplex Recreation Area collecting stormwater 40m attract the neighbourhood The pavilions are a open round construction which can be used from the people when there is no animal show Sports Park creating meeting The buildings will be greened to reduce the heat island effet in points the sealed areas more vegetation Recreation Area Water Ponds Skate Park 300m 600m To connect the bridge with the sports park there will be bridges but also circles in the water get active together where you can jump from one side to an other In heavy rain events the skate bowl will collect and make water come alive filtrate water Development of the buildings Zooning Spedition & Area Administration buildings change the site to bring the exhibition site more together Fair-Main cash desk Sports Park Remove all the buildings Optional use for the fair Oasis Show with animals buildings will be removed and changed to an open Apavilion which can be used in a different way if there isn't any show The Slovak Agriculture Museum Nitra Open public park