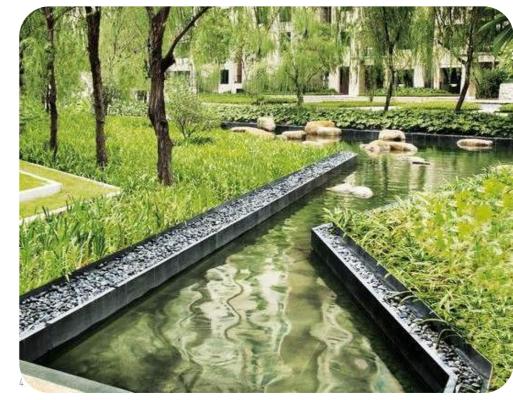

## Drought Cracks

Drought cracks in form of a stormwater drainage system

stormwater drainage system

water can slop over and new vegetation is growing

can be hidden under public furniture

and ends up in the ponds

## Make water come alive

jumping stones

bridges over the water ponds