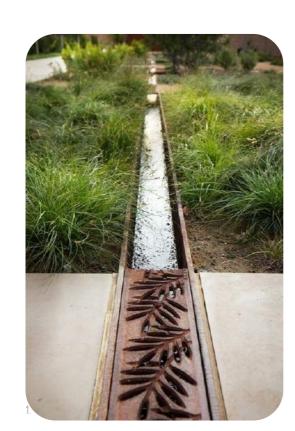

## Drought Cracks

Drought cracks in form of a stormwater drainage system

stormwater drainage system

water can slop over and new vegetation is growing

can be hidden under public furniture

and ends up in the ponds

## Development for the Agrokomplex Main Bridge Stormwater Drainage System All the stormwater from the city will be guided with a drainage system through the whole city and will be collected & filtrated in water ponds, it also connects the surounding with the Agrokomplex Recreation Area collecting stormwater 40m attract the neighbourhood The pavilions are a open round construction which can be used from the people when there is no animal show Sports Park creating meeting The buildings will be greened to reduce the heat island effet in points the sealed areas more vegetation Recreation Area Water Ponds Skate Park 300m 600m To connect the bridge with the sports park there will be bridges but also circles in the water get active together where you can jump from one side to an other In heavy rain events the skate bowl will collect and make water come alive filtrate water Development of the buildings Zooning Spedition & Area Administration buildings change the site to bring the exhibition site more together Fair-Main cash desk Sports Park Remove all the buildings Optional use for the fair Oasis Show with animals buildings will be removed and changed to an open Apavilion which can be used in a different way if there isn't any show The Slovak Agriculture Museum Nitra Open public park