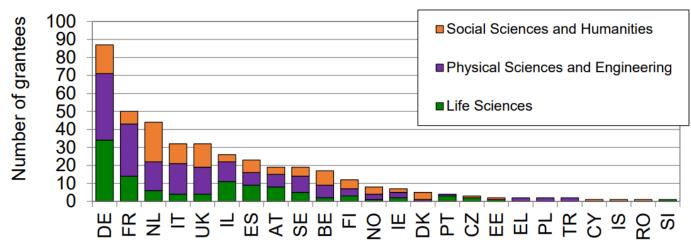

dator Grant 2017                            | 2,539                           | 2,498          | 328        | 13.1            |
| Consolidator Grant 2017<br>Consolidator Grant 2018 | 2,539<br>2,389                  | 2,498<br>2,356 | 328<br>292 | 13.1<br>12.4    |
|                                                    |                                 |                |            |                 |
| Consolidator Grant 2018                            | 2,389                           | 2,356          | 292        | 12.4            |



Established by the European Commission



Universität für Bodenkultur Wien University of Natural Resources and Life Sciences, Vienna

### Facts & Figures

### **ERC Starting Grants 2023**

Grantees by Country of Host Institution and Domain Total 400 grants



### 24 countries



Established by the European Commission



Universität für Bodenkultur Wien University of Natural Resources and Life Sciences, Vienna

### Facts & Figures





PROMISE

q-shadows

RELIC

REWIRE

T Cell Feedback

TEMPRODROME

## **European Research Council**

Established by the European Commission

### **Facts & Figures**

|                         |            |                           |                      |                            |             |                                                    |                   |