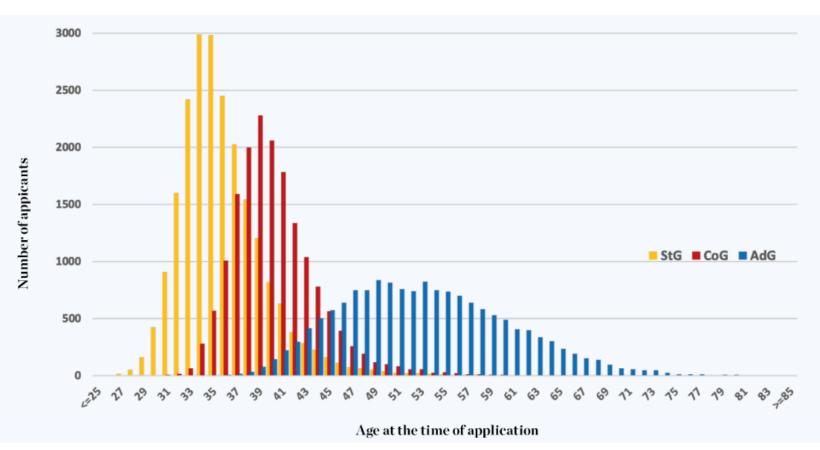

Starting Grants (StG) support researchers at the early stage of their careers to become independent research leaders.

6 ERC-StG

Eva Oburger (2018)

Johannes

Simone Schmidt (2017)

Oostenbrink

Erik Reimhult (2012)

Consolidator Grants (CoG) support researchers who are at the early stage of their careers and are often already working

- 3 ERC-CoG

Notburga Gierlinger (2015) Roland Ludwig (2016) Up to EUR 2 000 000 for a period of 5 years. Additional funding up to EUR 1 000 000.

Advanced Grants (AdG) support outstanding and established research leaders to continue their work in expanding the frontiers of scientific knowledge.

1 ERC-AdG

Helmut Haberl (2016)

Up to EUR 2 500 000 for a period of 5 years. Additional funding up to EUR 1 000 000.