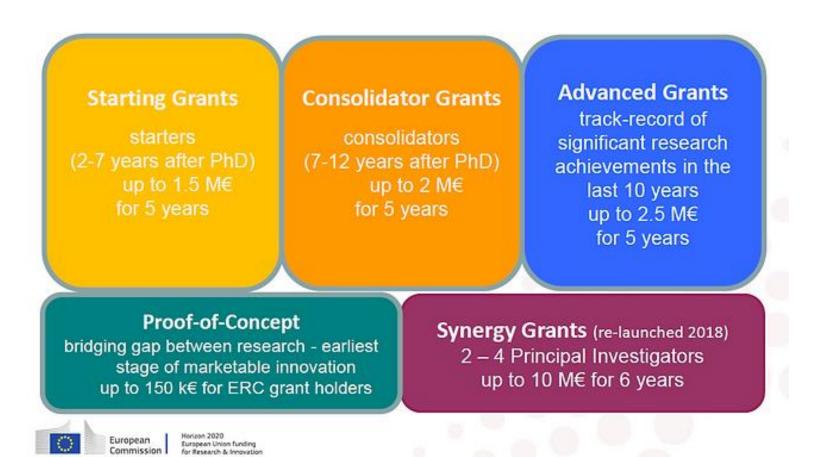

### Different ERC schemes available for Researchers

|          |                                       | Starting<br>Grant | Consolidator<br>Grant | Advanced<br>Grant | Synergy<br>Grant | Proof of<br>Concept Grant |
|----------|---------------------------------------|-------------------|-----------------------|-------------------|------------------|---------------------------|
| Call     | Call opens                            | 11/07/2023        | 12/09/2023            | 29/05/2024        | 12/07/2023       | 16/11/2023                |
| ERC-2024 | Deadline to<br>submit<br>applications | 24/10/2023        | 12/12/2023            | 29/08/2024        | 08/11/2023       | 14/03/2024<br>17/09/2024  |
| -        | Budget                                | €601m             | €584m                 | €578m             | €400m            | €30m                      |
|          | Estimated<br>funded grants            | 390               | 290                   | 240               | 40               |                           |

Maximum amount and duration of the grant

Up to EUR 1 500 000 for a period of 5 years. Additional funding up to EUR 1 000 000.

Jürgen Kleine-

Vehn (2014)

Established by the European Commission

Universität für Bodenkultur Wien University of Natural Resources and Life Sciences, Vienna

Consolidator Grants (CoG) support researchers who are at the early stage of their careers and are often already working

- 3 ERC-CoG

Notburga Gierlinger (2015) Roland Ludwig (2016) Up to EUR 2 000 000 for a period of 5 years. Additional funding up to EUR 1 000 000.

Advanced Grants (AdG) support outstanding and established research leaders to continue their work in expanding the frontiers of scientific knowledge.

1 ERC-AdG

Helmut Haberl (2016)

Up to EUR 2 500 000 for a period of 5 years. Additional funding up to EUR 1 000 000.