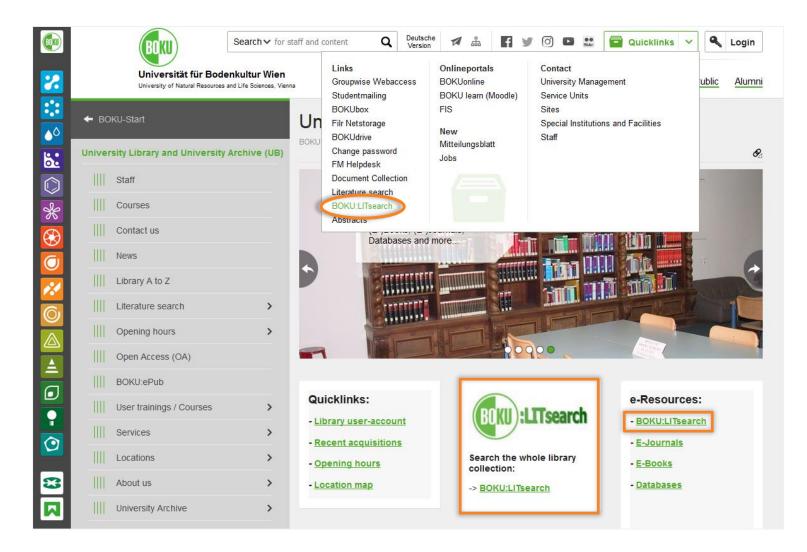

## ... open the literature search engine **BOKU:LITsearch** via the BOKU-quicklinks or the library homepage.