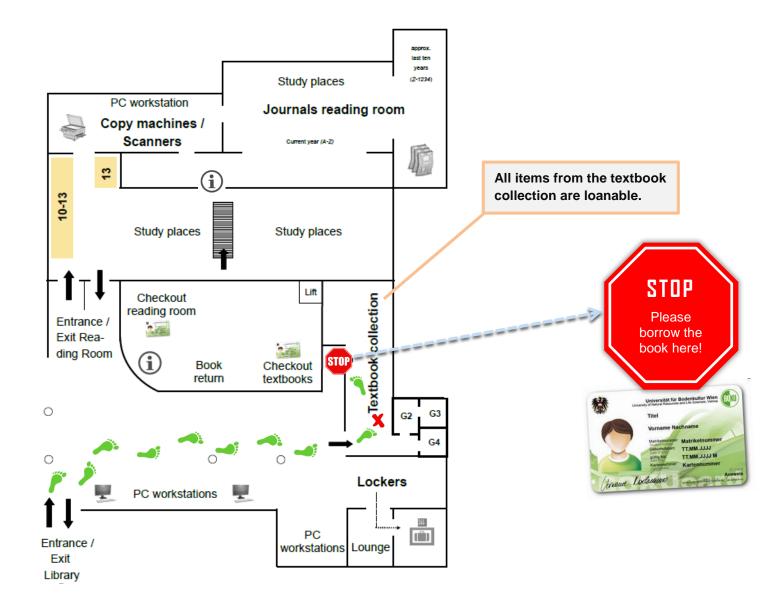

## In order to borrow a copy of this book, go to shelf area 62.51 in the textbook collection.